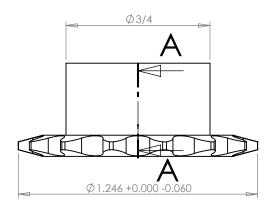

## PLASTOCK ®

**Manufactured by Putnam Precision Molding** 

www.plastock.biz © 2010 Putnam Precision Molding Part Number:

25B14

## **Part Description:**

For #25 - 1/4" Pitch Roller Chain in Glass Filled Nylatron GS-51

Dimensions are in inches Tolerances:
Unless Explicitly Stated
Assume ± 0.015

PROPRIETARY AND CONFIDENTIAL:

THE INFORMATION CONTAINED IN THIS DRAWING IS THE SOLE PROPERTY OF PUTNAM PRECISION MOLDING. ANY REPRODUCTION IN PART OR AS A WHOLE WITHOUT THE WRITTEN PERMISSION OF PUTNAM PRECISION MOLDING IS PROHIBITED. INFORMATION IN THIS DRAWING IS PROVIDED FOR REFERENCE ONLY.