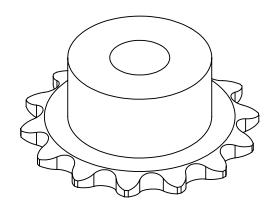

## PLASTOCK ®

**Manufactured by Putnam Precision Molding** 

www.plastock.biz © 2010 Putnam Precision Molding Part Number:

25B14

## **Part Description:**

For #25 - 1/4" Pitch Roller Chain in Glass Filled Nylatron GS-51

Dimensions are in inches Tolerances:
Unless Explicitly Stated
Assume ± 0.015

PROPRIETARY AND CONFIDENTIAL:

THE INFORMATION CONTAINED IN THIS DRAWING IS THE SOLE PROPERTY OF PUTNAM PRECISION MOLDING. ANY REPRODUCTION IN PART OR AS A WHOLE WITHOUT THE WRITTEN PERMISSION OF PUTNAM PRECISION MOLDING IS PROHIBITED. INFORMATION IN THIS DRAWING IS PROVIDED FOR REFERENCE ONLY.