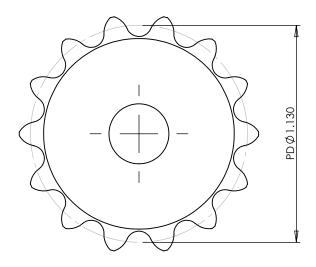

## PLASTOCK ®

**Manufactured by Putnam Precision Molding** 

www.plastock.biz © 2010 Putnam Precision Molding Part Number:

25B14

## **Part Description:**

For #25 - 1/4" Pitch Roller Chain in Glass Filled Nylatron GS-51

Dimensions are in inches Tolerances:
Unless Explicitly Stated
Assume ± 0.015

PROPRIETARY AND CONFIDENTIAL:

THE INFORMATION CONTAINED IN THIS DRAWING IS THE SOLE PROPERTY OF PUTNAM PRECISION MOLDING. ANY REPRODUCTION IN PART OR AS A WHOLE WITHOUT THE WRITTEN PERMISSION OF PUTNAM PRECISION MOLDING IS PROHIBITED. INFORMATION IN THIS DRAWING IS PROVIDED FOR REFERENCE ONLY.