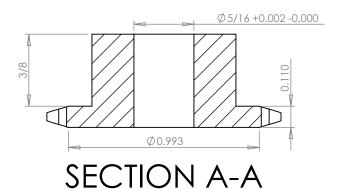

## PLASTOCK ®

**Manufactured by Putnam Precision Molding** 

www.plastock.biz © 2010 Putnam Precision Molding Part Number:

25B14

## **Part Description:**

For #25 - 1/4" Pitch Roller Chain in Glass Filled Nylatron GS-51

Dimensions are in inches Tolerances:
Unless Explicitly Stated
Assume ± 0.015

PROPRIETARY AND CONFIDENTIAL:

THE INFORMATION CONTAINED IN THIS DRAWING IS THE SOLE PROPERTY OF PUTNAM PRECISION MOLDING. ANY REPRODUCTION IN PART OR AS A WHOLE WITHOUT THE WRITTEN PERMISSION OF PUTNAM PRECISION MOLDING IS PROHIBITED. INFORMATION IN THIS DRAWING IS PROVIDED FOR REFERENCE ONLY.